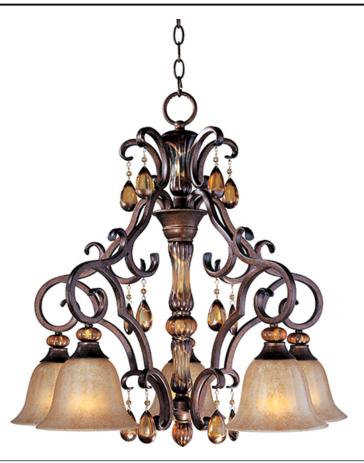

## **PRODUCT DESCRIPTION**

With Old World charm, Dresden collection's Flemish metalwork in Filbert finish gracefully curves around a center column of translucent antique glass, and its amber crystal pendants and candle-like lamps warm the room. Choose classic A-line shades or frosted Ember glass.

# **FINISHES OPTION** Filbert

GLASS Ember EM

MATERIAL Steel

RATINGS Dry Location