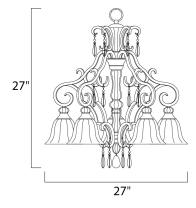

### **MEASUREMENTS**

HANGING WEIGHT : 19.8 lb

## LAMPING

DIMENSION

INPUT VOLTAGE : 120V LUMENS BULB BULB INCLUDED DIMMABLE

: 27" W x 27" H

: 5,750 Rated : 5 x 60W Incandescent MB , 300W Total : (Not Included) : Standard