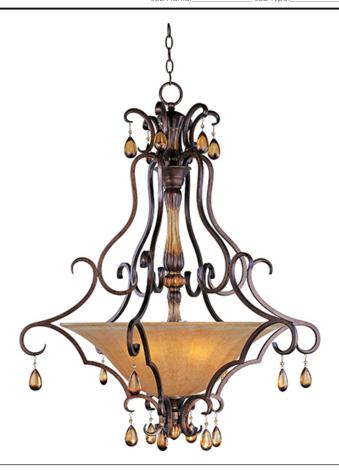

#### PRODUCT DESCRIPTION

With Old World charm, Dresden collection's Flemish metalwork in Filbert finish gracefully curves around a center column of translucent antique glass, and its amber crystal pendants and candle-like lamps warm the room. Choose classic A-line shades or frosted Ember glass.