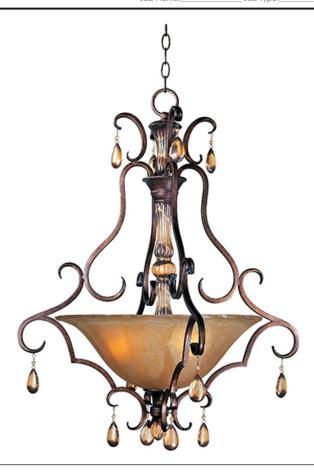

# PRODUCT DESCRIPTION

With Old World charm, Dresden collection's Flemish metalwork in Filbert finish gracefully curves around a center column of translucent antique glass, and its amber crystal pendants and candle-like lamps warm the room. Choose classic A-line shades or frosted Ember glass.

#### **MEASUREMENTS**

DIMENSION : 28" W x 33.5" H HANGING WEIGHT : 20.94 lb

### **LAMPING**

LUMENS : 3,450 Rated

BULB : 3 x 100W Incandescent MB , 300W Total

BULB INCLUDED : (Not included)
DIMMABLE : Standard
COLOR\_TEMP : 2700K