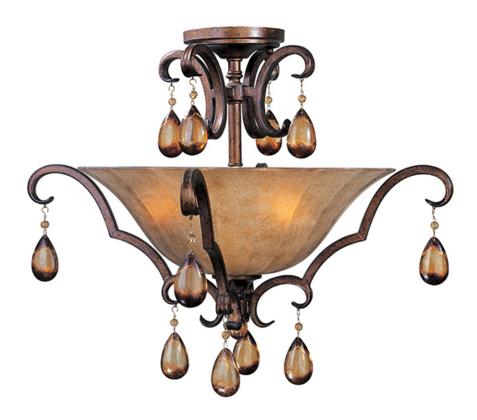

## PRODUCT DESCRIPTION

With Old World charm, Dresden collection's Flemish metalwork in Filbert finish gracefully curves around a center column of translucent antique glass, and its amber crystal pendants and candle-like lamps warm the room. Choose classic A-line shades or frosted Ember glass.

#### **MEASUREMENTS**

DIMENSION : 21.5" W x 14.5" H

HANGING WEIGHT : 7.54 lb

#### **LAMPING**

INPUT VOLTAGE : 120V

LUMENS : 2,016 Rated

BULB : 3 x 60W Incandescent MB , 180W Total

BULB INCLUDED : (Not Included)
DIMMABLE : Standard
COLOR\_TEMP : 2700K