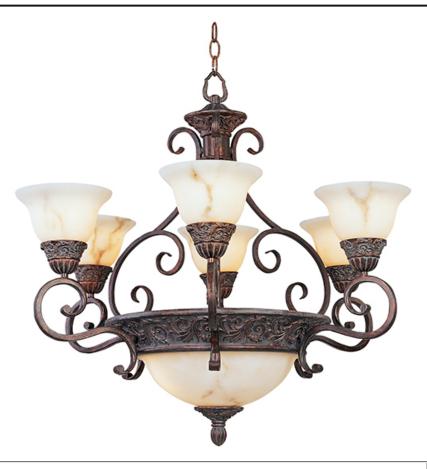

### **PRODUCT DESCRIPTION**

Our Greek Bronze finish brings out the detail and accents the scrollwork in the collection. Beautiful white Alabaster is the perfect compliment.

# **FINISHES OPTION**

Greek Bronze

GLASS White Alabaster WA

MATERIAL Iron

RATINGS Dry Location