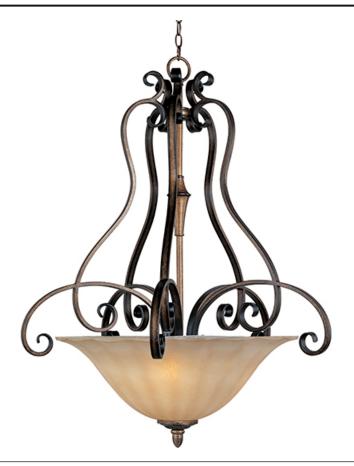

## **PRODUCT DESCRIPTION**

A curvaceous metal frame finished in Platinum Dusk tastefully support fluted Wilshire glass shades.

## MEASUREMENTS

DIMENSION HANGING WEIGHT

LAMPING

LUMENS

: 31" W x 38.5" H : 25.62 lb

BULB BULB INCLUDED DIMMABLE COLOR\_TEMP

: 4,600 Rated : 4 x 100W Incandescent E26 Medium , 0W Total : (Not Included) : Yes :2700K

## **FINISHES OPTION**

Platinum Dusk

GLASS Wilshire WS

MATERIAL Steel

RATINGS Dry Location