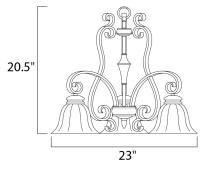

## MEASUREMENTS DIMENSION

HANGING WEIGHT : 8.86 lb

LAMPING

INPUT VOLTAGE : 120V LUMENS BULB

DIMMABLE

: 23" L x 23" W x 20.5" H

: 3,450 Rated : 3 x 60W Incandescent E26 Medium , 180W Total BULB INCLUDED : (Not Included) :Yes