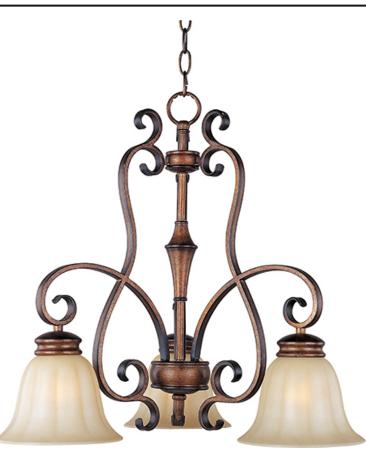

## **PRODUCT DESCRIPTION**

A curvaceous metal frame finished in Platinum Dusk tastefully support fluted Wilshire glass shades.

## **FINISHES OPTION**

Platinum Dusk

GLASS Wilshire WS

MATERIAL Steel

RATINGS cETLus Dry Location

ADDITIONAL ADJUSTABLE RATED LIFE 2500 Hours **OPERATING TEMPERATURE:** -20°C (-4°F), 40°C (104°F)

Always consult a qualified electrician before installing any lighting product.