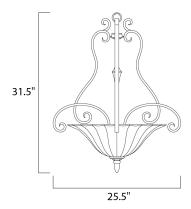

## PRODUCT DESCRIPTION

A curvaceous metal frame finished in Platinum Dusk tastefully support fluted Wilshire glass shades.



## **MEASUREMENTS**

DIMENSION : 25.5" W x 31.5" H

HANGING WEIGHT : 16.58 lb

#### LAMPING

INPUT VOLTAGE : 120V

LUMENS : 3,450 Rated

BULB : 3 x 60W Incandescent E26 Medium , 180W Total

BULB INCLUDED : (Not Included)

DIMMABLE : Yes COLOR\_TEMP : 2700K

#### **FINISHES OPTION**



Platinum Dusk

#### **GLASS**

Wilshire WS

#### MATERIAL

Steel

#### **RATINGS**

Dry Location



## **ADDITIONAL**

**RATED LIFE 2500 Hours** OPERATING TEMPERATURE: -20°C (-4°F), 40°C (104°F)

Always consult a qualified electrician before installing any lighting product.



# WESTERN DISTRIBUTION CENTER (HEADQUARTER)

253 NORTH VINELAND AVE I CITY OF INDUSTRY, CA 91746

## **EASTERN DISTRIBUTION CENTER**

4200 SHIRLEY DR. I ATLANTA, GA 30336

P. 626.956.4200 | F. 626.956.4225 | maximlighting.com