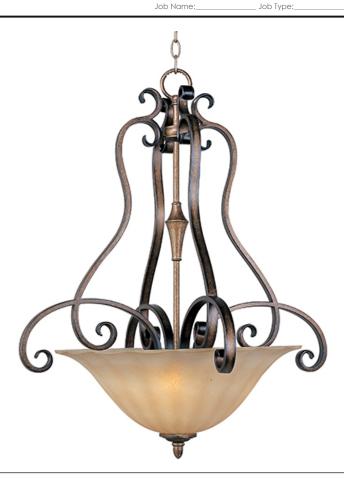

## PRODUCT DESCRIPTION

A curvaceous metal frame finished in Platinum Dusk tastefully support fluted Wilshire glass shades.

#### **FINISHES OPTION**

Platinum Dusk

#### **GLASS**

Wilshire WS

#### MATERIAL

Steel