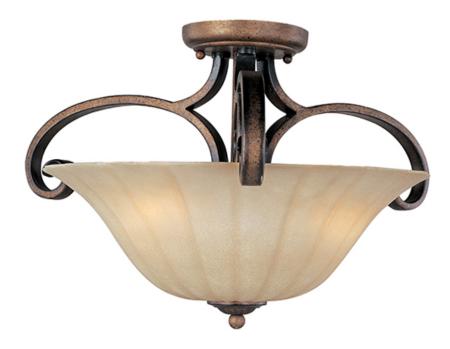

## **PRODUCT DESCRIPTION**

A curvaceous metal frame finished in Platinum Dusk tastefully support fluted Wilshire glass shades.

## **FINISHES OPTION**

Platinum Dusk

GLASS Wilshire WS

MATERIAL Steel

RATINGS Dry Location