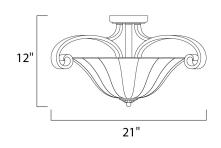

## MEASUREMENTS

DIMENSION : 21" W x 12" H HANGING WEIGHT

LAMPING INPUT VOLTAGE : 120V

LUMENS BULB BULB INCLUDED DIMMABLE

: 7.76 lb

: 2,016 Rated : 3 x 60W Incandescent E26 Medium , 180W Total : (Not Included) :Yes