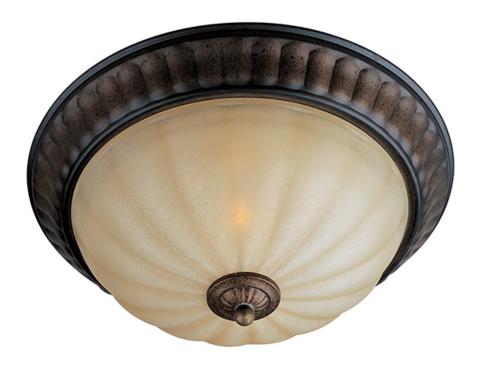

## PRODUCT DESCRIPTION

A curvaceous metal frame finished in Platinum Dusk tastefully support fluted Wilshire glass shades.

#### **FINISHES OPTION**

Platinum Dusk

### GLASS

Wilshire WS