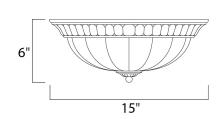

#### **MEASUREMENTS**

DIMENSION : 15" L x 15" W x 6" H

HANGING WEIGHT : 8.86 lb