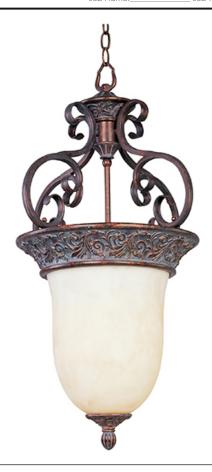

## PRODUCT DESCRIPTION

Our Greek Bronze finish brings out the detail and accents the scrollwork in the collection. Beautiful white Alabaster is the perfect compliment.

#### **FINISHES OPTION**

Greek Bronze

#### GLASS

White Alabaster WA