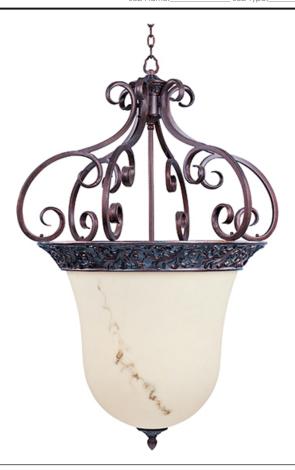

# PRODUCT DESCRIPTION

Our Greek Bronze finish brings out the detail and accents the scrollwork in the collection. Beautiful white Alabaster is the perfect compliment.

### **FINISHES OPTION**

Greek Bronze

## GLASS

White Alabaster WA

## MATERIAL

Iron