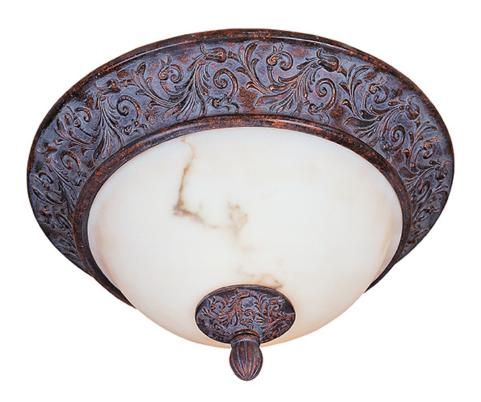

#### PRODUCT DESCRIPTION

Our Greek Bronze finish brings out the detail and accents the scrollwork in the collection. Beautiful white Alabaster is the perfect compliment.

### **FINISHES OPTION**

Greek Bronze

# GLASS

White Alabaster WA

### MATERIAL

Iron