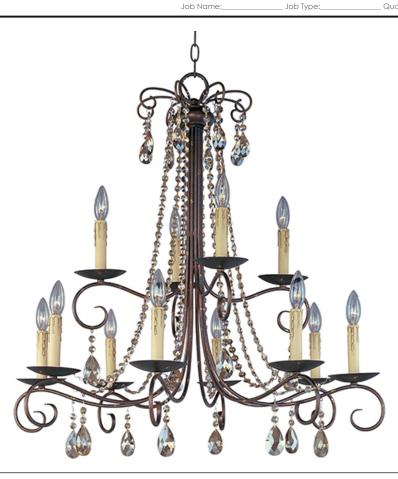

## PRODUCT DESCRIPTION

Simple elegance adorns the Adriana collection as strings of cognac colored crystal gently cascade from a graceful frame of small scale tubing finished in Urban Rustic, a rough textured finish that features splashes of gold leaf that blend well with the Cognac teardrop crystal accents.