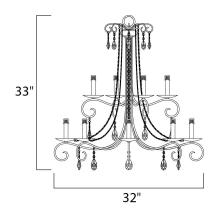

## PRODUCT DESCRIPTION

Simple elegance adorns the Adriana collection as strings of cognac colored crystal gently cascade from a graceful frame of small scale tubing finished in Urban Rustic, a rough textured finish that features splashes of gold leaf that blend well with the Cognac teardrop crystal accents.



#### **MEASUREMENTS**

DIMENSION : 32" W x 33" H HANGING WEIGHT : 12.83 lb

## LAMPING

INPUT VOLTAGE : 120V

**LUMENS** : 8,064 Rated

:  $12 \times 60 \text{W}$  Incandescent CA , 720 W Total **BULB** 

DIMMABLE : Standard Dimmer

#### **FINISHES OPTION**



## MATERIAL

Steel + Crystal

# **RATINGS**

Dry Location



## ADDITIONAL

RATED LIFE 1500 Hours OPERATING TEMPERATURE: -20°C (-4°F), 40°C (104°F)

Always consult a qualified electrician before installing any lighting product.



4200 SHIRLEY DR. I ATLANTA, GA 30336

P. 626.956.4200 | F. 626.956.4225 | maximlighting.com