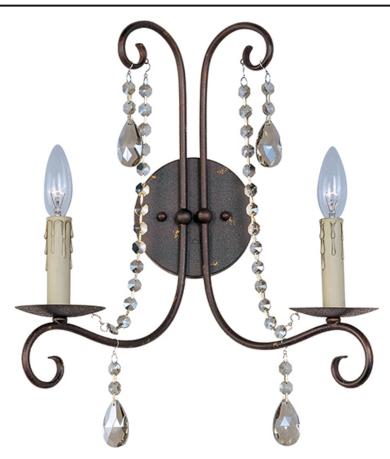

#### PRODUCT DESCRIPTION

Simple elegance adorns the Adriana collection as strings of cognac colored crystal gently cascade from a graceful frame of small scale tubing finished in Urban Rustic, a rough textured finish that features splashes of gold leaf that blend well with the Cognac teardrop crystal accents.