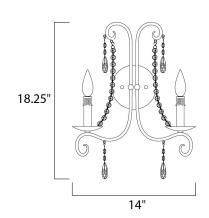

## **MEASUREMENTS**

DIMENSION : 14" W x 18.25" H x 7.5" Ext MAX OAH : 0.75" W x 5.125" H

HANGING WEIGHT : 2.05 lb

LAMPING

INPUT VOLTAGE : 120V

LUMENS : 1,344 Rated

BULB : 2 x 60W Incandescent E12 Candelabra , 120W Total