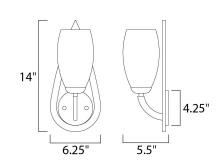

# **MEASUREMENTS**

**DIMENSION** : 6.25" W x 14" H x 5.5" Ext : 4.38" W x 4.38" H MAX OAH

HANGING WEIGHT : 2.56 lb