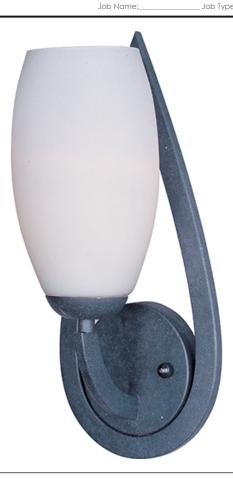

# PRODUCT DESCRIPTION

Heavy arms sweep up from the bottom of a large teardrop center column to support the tall Satin White Glass shades of the Élan collection. The choice of elegant finishes includes Textured Ebony or Polished Chrome.

# **GLASS**

Satin White SW