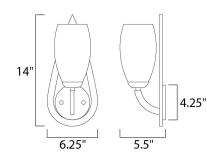

### MEASUREMENTS

DIMENSION MAX OAH HANGING WEIGHT

#### LAMPING

INPUT VOLTAGE: 120VLUMENS: 1,150BULB: 1 x 6BULB INCLUDED: (NotDIMMABLE: Yes

: 6.25" W x 14" H x 5.5" Ext : 4.38" W x 4.38" H : 2.64 lb

E : 120V
: 1,150 Rated
: 1 x 60W Incandescent E26 Medium , 60W Total
D : (Not Included)
: Yes