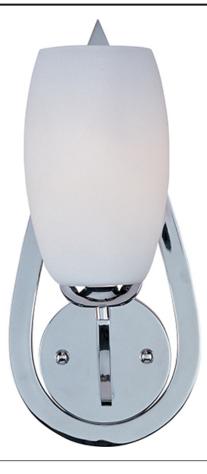

#### PRODUCT DESCRIPTION

Heavy arms sweep up from the bottom of a large teardrop center column to support the tall Satin White Glass shades of the Élan collection. The choice of elegant finishes includes Textured Ebony or Polished Chrome.

# Polished Chrome Texture Ebony

**GLASS** Satin White SW

MATERIAL Steel

RATINGS Dry Location