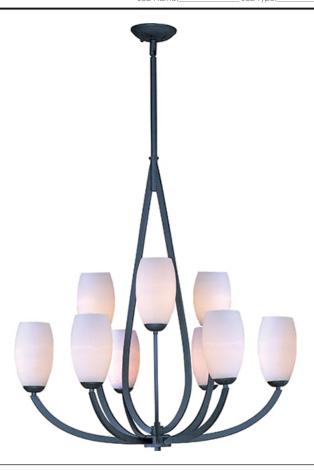

# PRODUCT DESCRIPTION

Heavy arms sweep up from the bottom of a large teardrop center column to support the tall Satin White Glass shades of the  $\tilde{A}\%$ lan collection. $\hat{A}$  The choice of elegant finishes includes Textured Ebony or Polished Chrome.