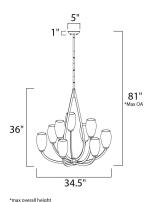

## **MEASUREMENTS**

DIMENSION : 34.5" W x 36" H
MAX OAH : 81" OAH
HANGING WEIGHT : 25.92 lb