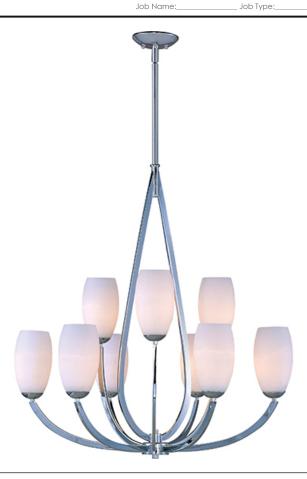

# **PRODUCT DESCRIPTION**

Heavy arms sweep up from the bottom of a large teardrop center column to support the tall Satin White Glass shades of the Élan collection. The choice of elegant finishes includes Textured Ebony or Polished Chrome.