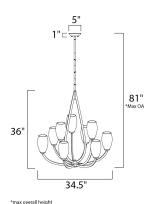

# **MEASUREMENTS**

**DIMENSION** : 34.5" W x 36" H MAX OAH : 81" OAH : 5" W x 1" H x 5" L

CANOPY : 25.92 lb

HANGING WEIGHT

LAMPING

INPUT VOLTAGE : 120V

**LUMENS** : 10,350 Rated

: 9 x 60W Incandescent E26 Medium , 540W Total