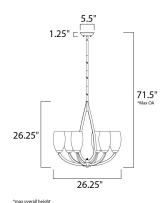

# **MEASUREMENTS**

**DIMENSION** : 26.25" W x 26.5" H MAX OAH : 71.5" OAH

HANGING WEIGHT : 15.7 lb

LAMPING

INPUT VOLTAGE : 120V

**LUMENS** : 6,900 Rated

: 6 x 100W Incandescent MB , 600W Total BULB

**BULB INCLUDED** : (Not Included)