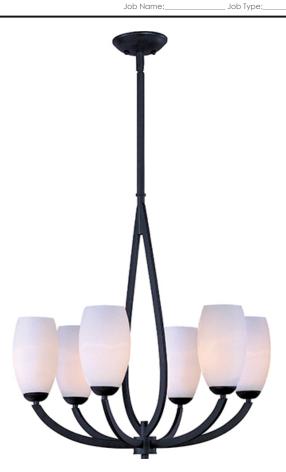

# **PRODUCT DESCRIPTION**

Heavy arms sweep up from the bottom of a large teardrop center column to support the tall Satin White Glass shades of the Élan collection. The choice of elegant finishes includes Textured Ebony or Polished Chrome.