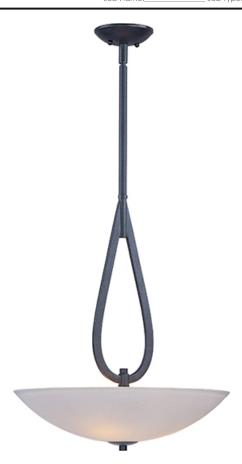

# **PRODUCT DESCRIPTION**

Heavy arms sweep up from the bottom of a large teardrop center column to support the tall Satin White Glass shades of the Élan collection. The choice of elegant finishes includes Textured Ebony or Polished Chrome.