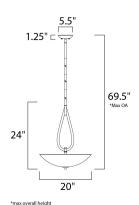

## **MEASUREMENTS**

DIMENSION : 20" W x 24" H MAX OAH : 69.5" OAH CANOPY : 5.5" W 5.5" L HANGING WEIGHT : 9.9 lb