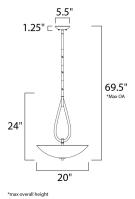

## MEASUREMENTS

| DIMENSION     | : 20" W x 24" H                                |
|---------------|------------------------------------------------|
| MAX OAH       | : 69.5" OAH                                    |
| HANGING WEIGH | T : 9.9 lb                                     |
| LAMPING       |                                                |
| INPUT VOLTAGE | : 120V                                         |
| LUMENS        | : 3,450 Rated                                  |
| BULB          | : 3 x 60W Incandescent E26 Medium , 180W Total |
| BULB INCLUDED | : (Not Included)                               |
| DIMMABLE      | : Yes                                          |