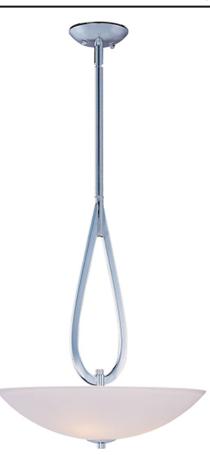

## **PRODUCT DESCRIPTION**

Heavy arms sweep up from the bottom of a large teardrop center column to support the tall Satin White Glass shades of the Élan collection. The choice of elegant finishes includes Textured Ebony or Polished Chrome.