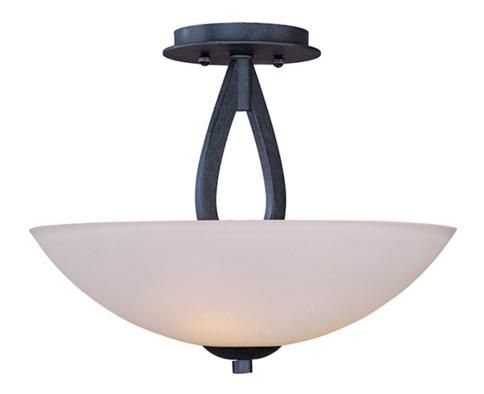

#### PRODUCT DESCRIPTION

Heavy arms sweep up from the bottom of a large teardrop center column to support the tall Satin White Glass shades of the  $\tilde{A}\%$ lan collection. $\hat{A}$  The choice of elegant finishes includes Textured Ebony or Polished Chrome.