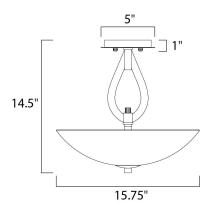

#### PRODUCT DESCRIPTION

Heavy arms sweep up from the bottom of a large teardrop center column to support the tall Satin White Glass shades of the  $\tilde{A}\%$ lan collection. $\hat{A}$  The choice of elegant finishes includes Textured Ebony or Polished Chrome.



### **MEASUREMENTS**

DIMENSION : 15.75" W x 14.5" H

HANGING WEIGHT : 7.3 lb

#### LAMPING

INPUT VOLTAGE : 120V

LUMENS : 2,016 Rated

BULB :  $3 \times 60 \text{W}$  Incandescent MB , 180W Total

BULB INCLUDED : (Not Included)
DIMMABLE : Standard
COLOR\_TEMP : 2700K

#### **FINISHES OPTION**

Polished Chrome

## GLASS

Satin White SW

# RATINGS

Dry Location



#### ADDITIONAL

RATED LIFE 2500 Hours OPERATING TEMPERATURE: -20°C (-4°F), 40°C (104°F)

Always consult a qualified electrician before installing any lighting product.



# WESTERN DISTRIBUTION CENTER (HEADQUARTER) 253 NORTH VINELAND AVE I CITY OF INDUSTRY, CA 91746

4200 SHIRLEY DR. I ATLANTA, GA 30336

P. 626.956.4200 | F. 626.956.4225 | maximlighting.com