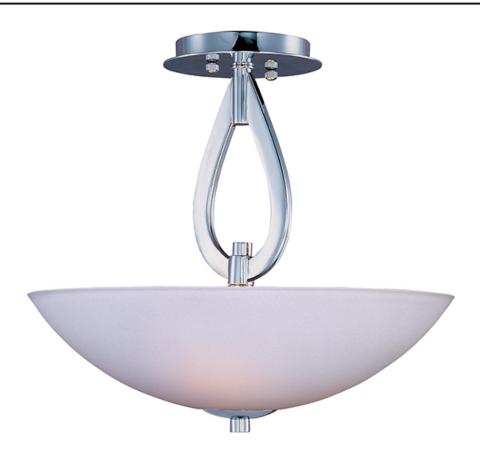

### PRODUCT DESCRIPTION

Heavy arms sweep up from the bottom of a large teardrop center column to support the tall Satin White Glass shades of the  $\tilde{A}\%$ lan collection. $\hat{A}$  The choice of elegant finishes includes Textured Ebony or Polished Chrome.

#### **FINISHES OPTION**

Polished Chrome
Texture Ebony

## GLASS

Satin White SW