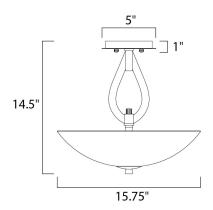

## **MEASUREMENTS**

DIMENSION : 15.75" W x 14.5" H
CANOPY : 5" W x 1" H x 5" L

HANGING WEIGHT : 7.3 lb