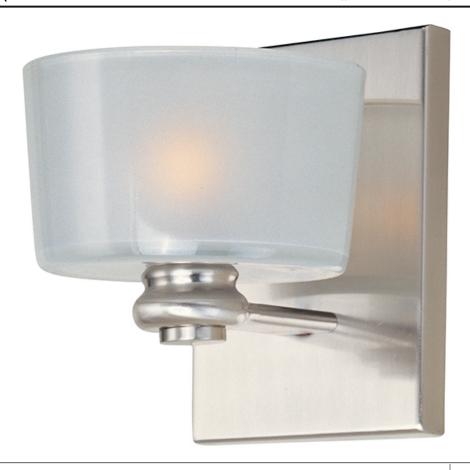

## PRODUCT DESCRIPTION

The contemporary Discus collection melds a soft delicate oval tube arm with the boldness of a heavy glass shade. The Frost glass shade features a clear reveal on the bottom and is illuminated with xenon for a true, natural light. The fixtures are available in both Satin Nickel and Oil Rubbed Bronze to fit many room decors.