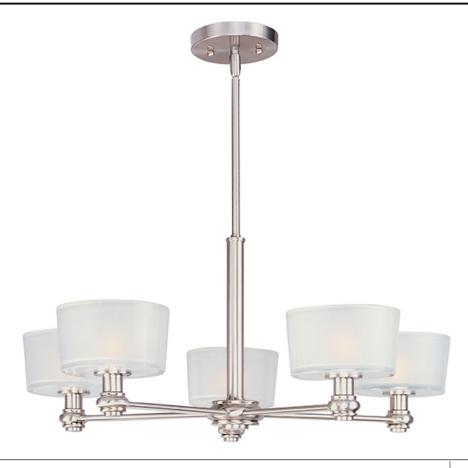

## **PRODUCT DESCRIPTION**

The contemporary Discus collection melds a soft delicate oval tube arm with the boldness of a heavy glass shade. The Frost glass shade features a clear reveal on the bottom and is illuminated with xenon for a true, natural light. The fixtures are available in both Satin Nickel and Oil Rubbed Bronze to fit many room decors.

**MEASUREMENTS** 

DIMENSION MAX OAH HANGING WEIGHT : 26" W x 15" H

LUMENS BULB BULB INCLUDED DIMMABLE

: 57" OAH : 20.68 lb

## LAMPING

COLOR\_TEMP

: 4,000 Rated : 5 x 50W Xenon G9 Frost , 250W Total : (Included) : Standard : 2900K

Always consult a qualified electrician before installing any lighting product.

## **FINISHES OPTION**

GLASS Frosted FT

RATINGS Dry Location