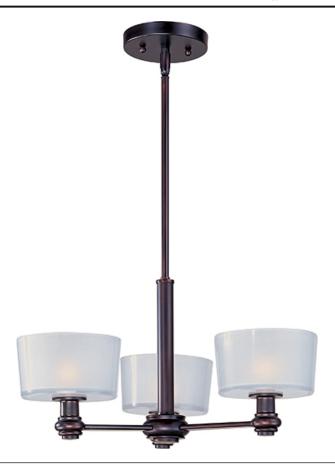

### PRODUCT DESCRIPTION

The contemporary Discus collection melds a soft delicate oval tube arm with the boldness of a heavy glass shade. The Frost glass shade features a clear reveal on the bottom and is illuminated with xenon for a true, natural light. The fixtures are available in both Satin Nickel and Oil Rubbed Bronze to fit many room decors.

#### **MEASUREMENTS**

DIMENSION : 19" W x 10.75" H
MAX OAH : 55.5" OAH
HANGING WEIGHT : 12.13 lb

#### **LAMPING**

LUMENS : 2,400 Rated

BULB : 3 x 50W Xenon G9 Frost , 150W Total

BULB INCLUDED : (Included)
DIMMABLE : Standard
COLOR\_TEMP : 2900K