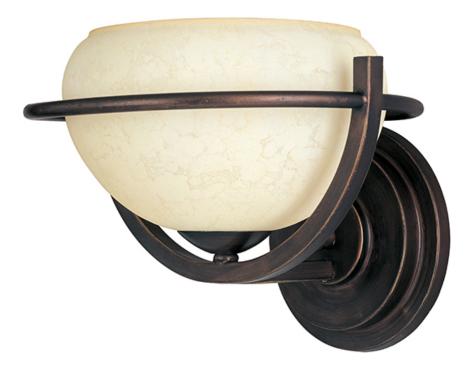

## **PRODUCT DESCRIPTION**

A contemporary statement features large scale Frost lichen glass shades symmetrically balanced on a metal frame finished in Oil Rubbed Bronze.

#### **FINISHES OPTION**

Oil Rubbed Bronze

GLASS Frost Lichen FL

MATERIAL Iron

RATINGS Dry Location