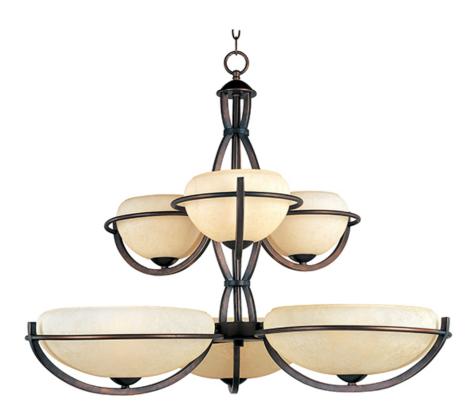

# PRODUCT DESCRIPTION

A contemporary statement features large scale Frost lichen glass shades symmetrically balanced on a metal frame finished in Oil Rubbed Bronze.

# **MEASUREMENTS**

DIMENSION : 34" W x 28.5" H

HANGING WEIGHT : 18 lb

# LAMPING

LUMENS : 6,900 Rated

BULB : 6 x 100W Incandescent MB , 600W Total

BULB INCLUDED : (Not Included)
DIMMABLE : Standard Dimmer

COLOR\_TEMP : 2700K