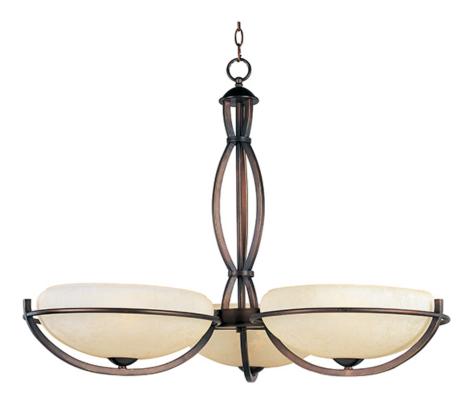

## **PRODUCT DESCRIPTION**

A contemporary statement features large scale Frost lichen glass shades symmetrically balanced on a metal frame finished in Oil Rubbed Bronze.

## MEASUREMENTS

DIMENSION HANGING WEIGHT LAMPING

LUMENS BULB BULB INCLUDED DIMMABLE COLOR\_TEMP

: 34" W x 26" H : 14 lb

: (Not Included) : Standard Dimmer :2700K

: 3,450 Rated : 3 x 100W Incandescent MB , 300W Total

## **FINISHES OPTION**

Oil Rubbed Bronze

GLASS Frost Lichen FL

MATERIAL Iron

RATINGS Dry Location