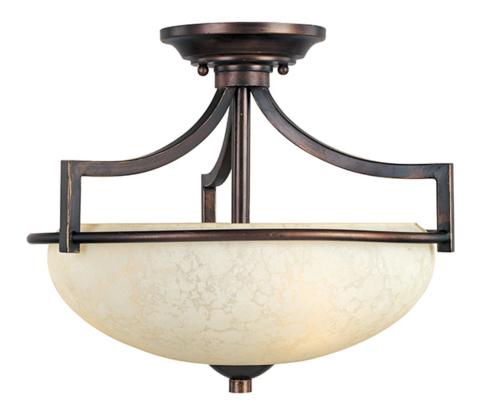

## **PRODUCT DESCRIPTION**

A contemporary statement features large scale Frost lichen glass shades symmetrically balanced on a metal frame finished in Oil Rubbed Bronze.

MEASUREMENTS

Dimension Hanging Weight Lamping Lumens Bulb : 15" W x 12" H : 5.3 lb

## **FINISHES OPTION**

Oil Rubbed Bronze

**GLASS** Frost Lichen FL

MATERIAL Iron

RATINGS Dry Location