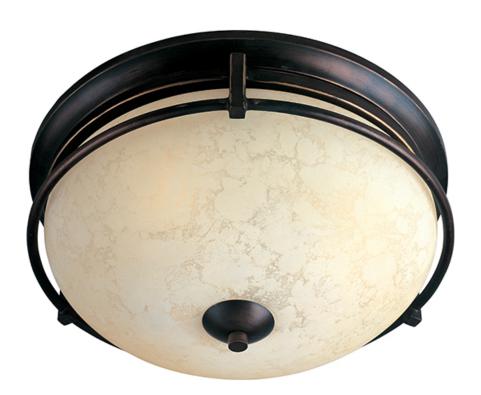

## PRODUCT DESCRIPTION

A contemporary statement features large scale Frost lichen glass shades symmetrically balanced on a metal frame finished in Oil Rubbed Bronze.

## **MEASUREMENTS**

DIMENSION : 14.5" W x 7" H

HANGING WEIGHT : 4.9 lb

LAMPING

LUMENS : 2,016 Rated

BULB : 3 x 60W Incandescent MB , 180W Total

BULB INCLUDED : (Not Included)
DIMMABLE : Standard Dimmer

COLOR\_TEMP : 2700K

#### **FINISHES OPTION**

Oil Rubbed Bronze

### GLASS

Frost Lichen FL

#### MATERIAL

Iron