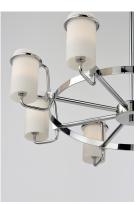

## PRODUCT DESCRIPTION

Satin White glass cylinders are cradled in castings of Polished Chrome to create this crisp and clean contemporary design. Each fixture is supplied with xenon lamps for good illumination. High style at an affordable price.

## GLASS

Satin White SW