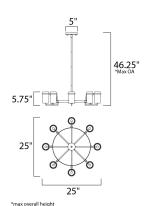

# **MEASUREMENTS**

DIMENSION : 25" L x 25" W x 5.75" H

MAX OAH : 46.25" OAH

CANOPY : 5" W x 0.75" H x 5" L

HANGING WEIGHT : 13.2 lb WIRE LENGTH : 120"