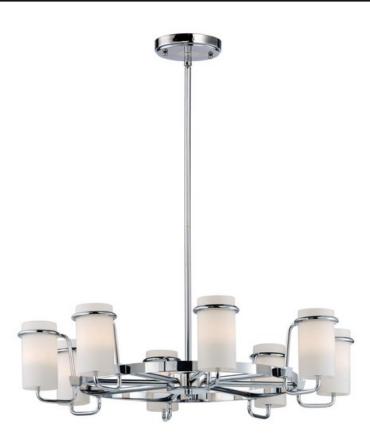

## PRODUCT DESCRIPTION

Satin White glass cylinders are cradled in castings of Polished Chrome to create this crisp and clean contemporary design. Each fixture is supplied with xenon lamps for good illumination. High style at an affordable price.