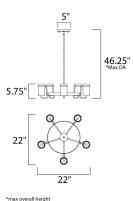

**MEASUREMENTS** 

DIMENSION MAX OAH CANOPY HANGING WEIGHT WIRE LENGTH

## LAMPING

LUMENS

DIMMABLE

BULB

INPUT VOLTAGE :110-130V : 2,450 Rated : 5 x 40W Xenon G9 , 200W Total **BULB INCLUDED** : (Included) :Yes

: 22" L x 22" W x 5.75" H

: 5" W x 0.75" H x 5" L

: 46.25" OAH

: 7.3 lb

: 120"