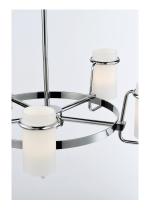

## **PRODUCT DESCRIPTION**

Satin White glass cylinders are cradled in castings of Polished Chrome to create this crisp and clean contemporary design. Each fixture is supplied with xenon lamps for good illumination. High style at an affordable price.