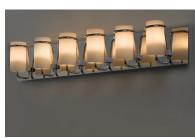

## PRODUCT DESCRIPTION

Satin White glass cylinders are cradled in castings of Polished Chrome to create this crisp and clean contemporary design. Each fixture is supplied with xenon lamps for good illumination. High style at an affordable price.

## **MEASUREMENTS**

**DIMENSION** : 34.75" W x 5.75" H x 5" Ext : 34.75" W x 5.25" H x 3.25" HCO **BACK PLATE** 

HANGING WEIGHT : 9.24 lb

LAMPING

5.25"

INPUT VOLTAGE : 110-130V : 2,940 Rated **LUMENS** 

BULB : 6 x 40W Xenon G9, 240W Total

# **FINISHES OPTION**

Polished Chrome

### **GLASS**

Satin White SW