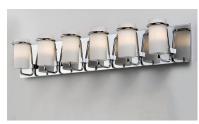

## PRODUCT DESCRIPTION

Satin White glass cylinders are cradled in castings of Polished Chrome to create this crisp and clean contemporary design. Each fixture is supplied with xenon lamps for good illumination. High style at an affordable price.

## **MEASUREMENTS**

**DIMENSION** : 34.75" W x 5.75" H x 5" Ext : 34.75" W x 5.25" H x 3.25" HCO **BACK PLATE** 

HANGING WEIGHT : 9.24 lb

LAMPING

5.25"

INPUT VOLTAGE : 110-130V : 2,940 Rated **LUMENS** 

BULB : 6 x 40W Xenon G9, 240W Total

# **FINISHES OPTION**

Polished Chrome

### **GLASS**

Satin White SW