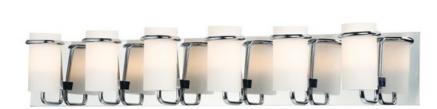

## PRODUCT DESCRIPTION

Satin White glass cylinders are cradled in castings of Polished Chrome to create this crisp and clean contemporary design. Each fixture is supplied with xenon lamps for good illumination. High style at an affordable price.

## **MEASUREMENTS**

**DIMENSION** : 34.75" W x 5.75" H x 5" Ext : 34.75" W x 5.25" H x 3.25" HCO **BACK PLATE** 

HANGING WEIGHT : 9.24 lb

LAMPING

5.25"

INPUT VOLTAGE : 110-130V : 2,940 Rated **LUMENS** 

BULB : 6 x 40W Xenon G9, 240W Total

# **FINISHES OPTION**

Polished Chrome

### **GLASS**

Satin White SW