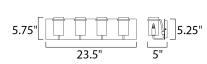

## MEASUREMENTS

DIMENSION BACK PLATE HANGING WEIGHT

: 6.6 lb

## LAMPING

LUMENS BULB BULB INCLUDED DIMMABLE

: 23.5" W x 5.75" H x 5" Ext : 23.5" W x 5.25" H x 3.25" HCO

INPUT VOLTAGE : 110-130V : 1,960 Rated : 4 x 40W Xenon G9 , 160W Total : (Included) : Yes