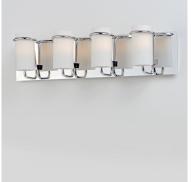

## **PRODUCT DESCRIPTION**

Satin White glass cylinders are cradled in castings of Polished Chrome to create this crisp and clean contemporary design. Each fixture is supplied with xenon lamps for good illumination. High style at an affordable price.