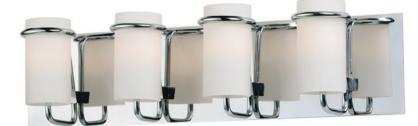

## **PRODUCT DESCRIPTION**

Satin White glass cylinders are cradled in castings of Polished Chrome to create this crisp and clean contemporary design. Each fixture is supplied with xenon lamps for good illumination. High style at an affordable price.