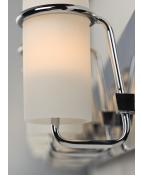

## **PRODUCT DESCRIPTION**

Satin White glass cylinders are cradled in castings of Polished Chrome to create this crisp and clean contemporary design. Each fixture is supplied with xenon lamps for good illumination. High style at an affordable price.

## **FINISHES OPTION**

Polished Chrome

GLASS Satin White SW

MATERIAL Steel+Glass

RATINGS cETLus Damp Location

ADDITIONAL INSTALL UP/DOWN: Up OPERATING TEMPERATURE: -20°C (-4°F), 40°C (104°F)

Always consult a qualified electrician before installing any lighting product.