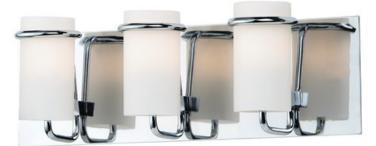

## **PRODUCT DESCRIPTION**

Satin White glass cylinders are cradled in castings of Polished Chrome to create this crisp and clean contemporary design. Each fixture is supplied with xenon lamps for good illumination. High style at an affordable price.

## **FINISHES OPTION**

Polished Chrome

GLASS Satin White SW

MATERIAL Steel+Glass

RATINGS cETLus Damp Location

ADDITIONAL INSTALL UP/DOWN: Up OPERATING TEMPERATURE: -20°C (-4°F), 40°C (104°F)

Always consult a qualified electrician before installing any lighting product.