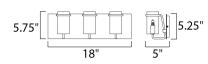

## MEASUREMENTS

DIMENSION **BACK PLATE** HANGING WEIGHT

LAMPING

INPUT VOLTAGE : 110-130V LUMENS BULB BULB INCLUDED DIMMABLE

: 18" W x 5.75" H x 5" Ext : 18" W x 5.25" H x 3.25" HCO : 4.2 lb

: 1,470 Rated : 3 x 40W Xenon G9 , 120W Total : (Included) : Yes