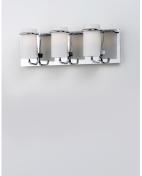

## **PRODUCT DESCRIPTION**

Satin White glass cylinders are cradled in castings of Polished Chrome to create this crisp and clean contemporary design. Each fixture is supplied with xenon lamps for good illumination. High style at an affordable price.

## **FINISHES OPTION**

Polished Chrome

GLASS Satin White SW

MATERIAL Steel+Glass

RATINGS cETLus Damp Location

ADDITIONAL INSTALL UP/DOWN: Up OPERATING TEMPERATURE: -20°C (-4°F), 40°C (104°F)

Always consult a qualified electrician before installing any lighting product.