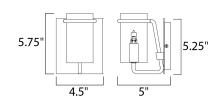

## **MEASUREMENTS**

**DIMENSION** : 4.5" W x 5.75" H x 5" Ext

: 4.5" W x 5.25" H MAX OAH

HANGING WEIGHT : 1.54 lb