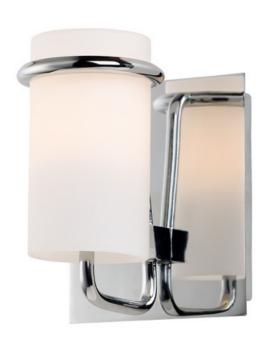

## PRODUCT DESCRIPTION

Satin White glass cylinders are cradled in castings of Polished Chrome to create this crisp and clean contemporary design. Each fixture is supplied with xenon lamps for good illumination. High style at an affordable price.

#### **FINISHES OPTION**

Polished Chrome

## **GLASS**

Satin White SW

#### MATERIAL

Steel+Glass