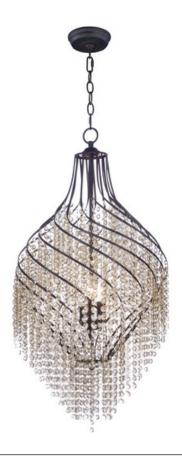

# **PRODUCT DESCRIPTION**

Spiraling metal frames are draped with strands of crystal creating pendants of style and movement. Available in your choice of Oil Rubbed Bronze with Cognac crystal or Gold Silver with Beveled Crystal, these beautiful pendants are available at very attractive price.

### **FINISHES OPTION**

Golden Silver

Oil Rubbed Bronze

# **GLASS**

Cognac CG

### MATERIAL

Steel + Crystal