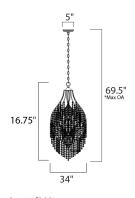

## **MEASUREMENTS**

DIMENSION : 16.75" L x 16.75" W x 34" H

MAX OAH : 69.5" OAH

CANOPY : 5" W x 1.25" H x 5" L

HANGING WEIGHT : 15.4 lb

LAMPING

INPUT VOLTAGE : 120V

**LUMENS** : 1,800 Rated