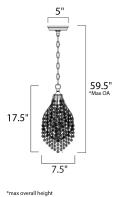

## MEASUREMENTS

| DIMENSION      | : 7.5" L      |
|----------------|---------------|
| MAX OAH        | : 59.5" (     |
| CANOPY         | : 5"W >       |
| HANGING WEIGHT | : 3.3 lb      |
| LAMPING        |               |
| INPUT VOLTAGE  | :120V         |
| LUMENS         | : 600 Ratec   |
| BULB           | : 1 x 60W In  |
| BULB INCLUDED  | : (Not Inclue |
| DIMMABLE       | :Yes          |

## x 7.5" W x 17.5" H OAH x 1.25" H x 5" L

d ncandescent E12 Candelabra , 60W Total ded)