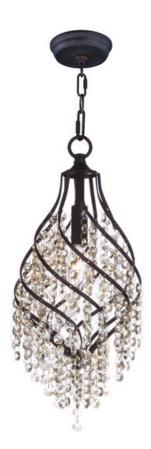

## **PRODUCT DESCRIPTION**

Spiraling metal frames are draped with strands of crystal creating pendants of style and movement. Available in your choice of Oil Rubbed Bronze with Cognac crystal or Gold Silver with Beveled Crystal, these beautiful pendants are available at very attractive price.