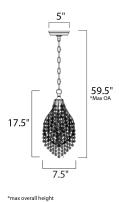

# MEASUREMENTS

DIMENSION : 7.5" L x 7.5" W x 17.5" H

MAX OAH : 59.5" OAH

CANOPY : 5" W x 1.25" H x 5" L

HANGING WEIGHT : 3.3 lb

LAMPING

INPUT VOLTAGE : 120V LUMENS : 600 Rated

BULB : 1 x 60W Incandescent E12 Candelabra , 60W Total