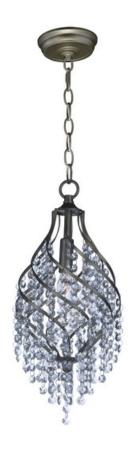

# PRODUCT DESCRIPTION

Spiraling metal frames are draped with strands of crystal creating pendants of style and movement. Available in your choice of Oil Rubbed Bronze with Cognac crystal or Gold Silver with Beveled Crystal, these beautiful pendants are available at very attractive price.

### MATERIAL

Steel + Crystal