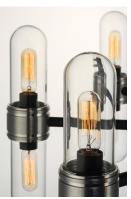

## **PRODUCT DESCRIPTION**

This aptly named collection features a round tube frame of M atte Black with machined Brushed Aluminum accents and dual Clear dome glass diffusers which securely screw into each cup. Our vintage T6 lamps are included with each fixture to complete this classic design. There is also dual application for this collection in that it is suitable for Damp Location which allows for installation in both indoor and outdoor living spaces.

## LAMPING

INPUT VOLTAGE : 120V

**LUMENS** : 3,680 Rated (3,200 Del.)

: 16 x 40W Incandescent E12 Candelabra, 640W BULB

Total BULB INCLUDED : (Included) DIMMABLE : Yes