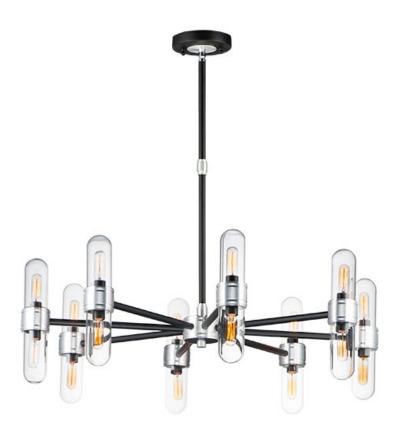

## **PRODUCT DESCRIPTION**

This aptly named collection features a round tube frame of M atte Black with machined Brushed Aluminum accents and dual Clear dome glass diffusers which securely screw into each cup. Our vintage T6 lamps are included with each fixture to complete this classic design. There is also dual application for this collection in that it is suitable for Damp Location which allows for installation in both indoor and outdoor living spaces.

## LAMPING

INPUT VOLTAGE : 120V

**LUMENS** : 3,680 Rated (3,200 Del.)

: 16 x 40W Incandescent E12 Candelabra, 640W BULB

Total BULB INCLUDED : (Included) DIMMABLE : Yes