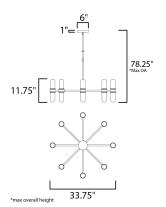

## **MEASUREMENTS**

DIMENSION : 33.75" L x 33.75" W x 11.75" H

MAX OAH : 78.25" OAH CANOPY : 6" W x 1" H x 6" L

HANGING WEIGHT : 19.58 lb