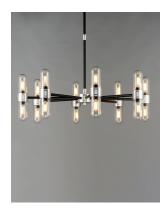

## **PRODUCT DESCRIPTION**

This aptly named collection features a round tube frame of M atte Black with machined Brushed Aluminum accents and dual Clear dome glass diffusers which securely screw into each cup. Our vintage T6 lamps are included with each fixture to complete this classic design. There is also dual application for this collection in that it is suitable for Damp Location which allows for installation in both indoor and outdoor living spaces.