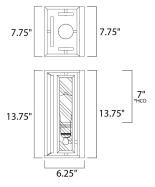

# **MEASUREMENTS**

DIMENSION : 7.75" W x 13.75" H x 6.25" Ext

MAX OAH : 7.75" W x 13.75" H

HANGING WEIGHT : 6.16 lb

\*height from center of outlet to the top of the fixture