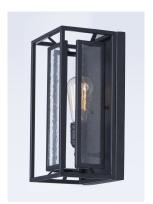

### PRODUCT DESCRIPTION

Geometric metal frames finished in Black support panes of clear Seedy glass, provides for a refined restoration look. Add vintage bulbs (not included) to complete the authentic feel of this design.