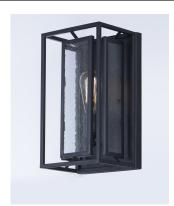

### PRODUCT DESCRIPTION

Geometric metal frames finished in Black support panes of clear Seedy glass, provides for a refined restoration look. Add vintage bulbs (not included) to complete the authentic feel of this design.