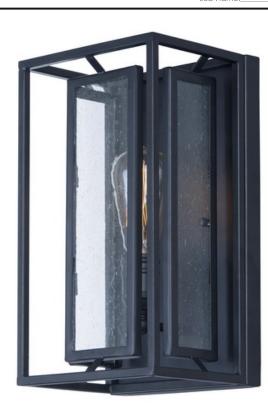

### PRODUCT DESCRIPTION

Geometric metal frames finished in Black support panes of clear Seedy glass, provides for a refined restoration look. Add vintage bulbs (not included) to complete the authentic feel of this design.