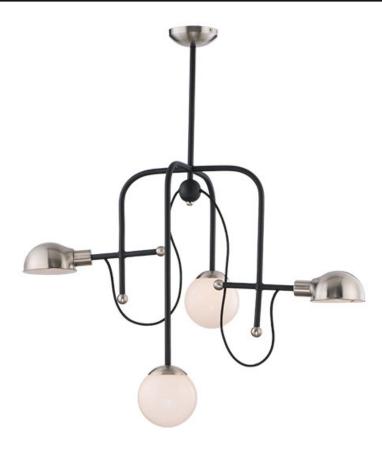

## PRODUCT DESCRIPTION

An eclectic design form combining function with Mid-Century influences features articulated arms that support parabolic shades that can swivel to direct the light. Available in your choice of Bronze with Satin Brass or Black with Satin Nickel, both with opal White glass.