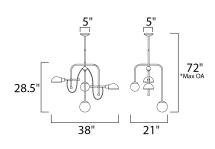

\*max overall height

# **MEASUREMENTS**

DIMENSION : 38" L x 21" W x 28.5" H

MAX OAH : 72" OAH

CANOPY : 5" W x 1.75" H x 5" L

HANGING WEIGHT : 19.62094 lb