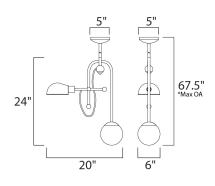

\*max overall height

## **MEASUREMENTS**

**DIMENSION** : 20" L x 6" W x 24" H

MAX OAH : 67.5" OAH

CANOPY : 5" W x 1.75" H x 5" L

HANGING WEIGHT : 7.05472 lb