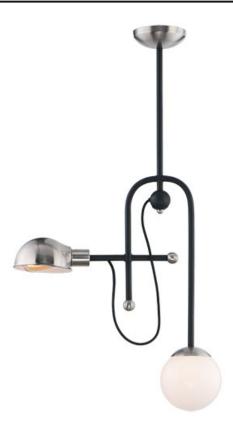

## PRODUCT DESCRIPTION

An eclectic design form combining function with Mid-Century influences features articulated arms that support parabolic shades that can swivel to direct the light. Available in your choice of Bronze with Satin Brass or Black with Satin Nickel, both with opal White glass.

## MATERIAL

Steel + Glass