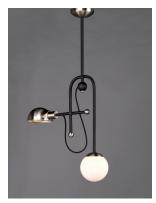

## PRODUCT DESCRIPTION

An eclectic design form combining function with Mid-Century influences features articulated arms that support parabolic shades that can swivel to direct the light. Available in your choice of Bronze with Satin Brass or Black with Satin Nickel, both with opal White glass.