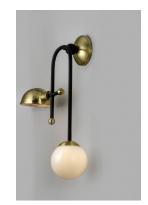

## PRODUCT DESCRIPTION

An eclectic design form combining function with Mid-Century influences features articulated arms that support parabolic shades that can swivel to direct the light. Available in your choice of Bronze with Satin Brass or Black with Satin Nickel, both with opal White glass.

### MATERIAL

Steel + Glass