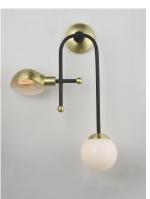

## PRODUCT DESCRIPTION

An eclectic design form combining function with Mid-Century influences features articulated arms that support parabolic shades that can swivel to direct the light. Available in your choice of Bronze with Satin Brass or Black with Satin Nickel, both with opal White glass.

### MATERIAL

Steel + Glass