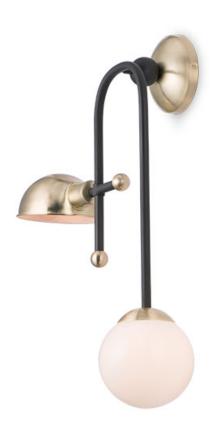

## PRODUCT DESCRIPTION

An eclectic design form combining function with Mid-Century influences features articulated arms that support parabolic shades that can swivel to direct the light. Available in your choice of Bronze with Satin Brass or Black with Satin Nickel, both with opal White glass.

### MATERIAL

Steel + Glass