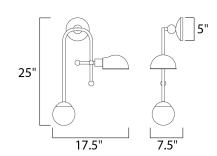

## **MEASUREMENTS**

**DIMENSION** : 7.5" L x 17.5" W x 25" H x 7.5" Ext

MAX OAH : 5" W x 5" H HANGING WEIGHT : 3.52736 lb