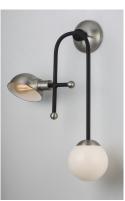

# PRODUCT DESCRIPTION

An eclectic design form combining function with Mid-Century influences features articulated arms that support parabolic shades that can swivel to direct the light. Available in your choice of Bronze with Satin Brass or Black with Satin Nickel, both with opal White glass.

## **GLASS**

White WT

## MATERIAL

Steel + Glass