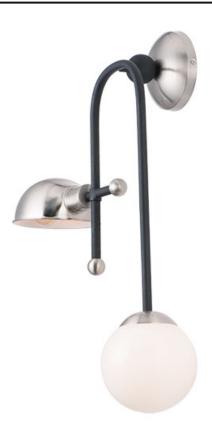

# PRODUCT DESCRIPTION

An eclectic design form combining function with Mid-Century influences features articulated arms that support parabolic shades that can swivel to direct the light. Available in your choice of Bronze with Satin Brass or Black with Satin Nickel, both with opal White glass.

## **GLASS**

White WT

## MATERIAL

Steel + Glass