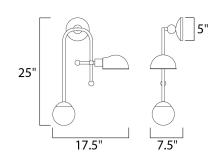

# **MEASUREMENTS**

**DIMENSION** : 7.5" L x 17.5" W x 25" H x 7.5" Ext

MAX OAH : 5" W x 5" H HANGING WEIGHT : 3.52736 lb