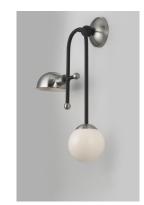

# PRODUCT DESCRIPTION

An eclectic design form combining function with Mid-Century influences features articulated arms that support parabolic shades that can swivel to direct the light. Available in your choice of Bronze with Satin Brass or Black with Satin Nickel, both with opal White glass.

## **GLASS**

White WT

## MATERIAL

Steel + Glass