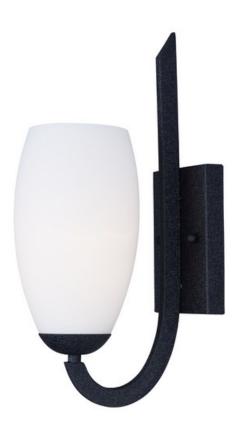

## PRODUCT DESCRIPTION

Heavy rectangular tubing support tall scale Satin White glass shades that creates an upscale forged look at a builder price. Available in your choice of Textured Black or Satin Nickel, this collection is complete enough to do the entire home.

# **GLASS**

Satin White SW

### MATERIAL

Steel + Opal Glass