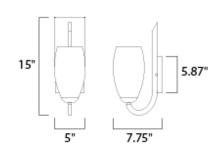

# **MEASUREMENTS**

**DIMENSION** : 5" W x 15" H x 7.75" Ext MAX OAH : 4.5" W x 0.75" H

HANGING WEIGHT : 2.21 lb