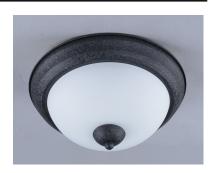

## PRODUCT DESCRIPTION

Heavy rectangular tubing support tall scale Satin White glass shades that creates an upscale forged look at a builder price. Available in your choice of Textured Black or Satin Nickel, this collection is complete enough to do the entire home.

## **GLASS**

Satin White SW

## MATERIAL

Steel