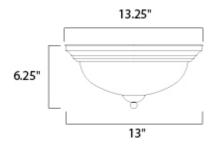

## **MEASUREMENTS**

DIMENSION : 13.25" L x 13.25" W x 6.25" H

HANGING WEIGHT : 2.66 lb