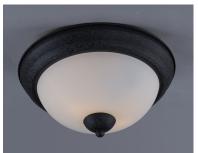

## PRODUCT DESCRIPTION

Heavy rectangular tubing support tall scale Satin White glass shades that creates an upscale forged look at a builder price. Available in your choice of Textured Black or Satin Nickel, this collection is complete enough to do the entire home.

## **GLASS**

Satin White SW

## MATERIAL

Steel