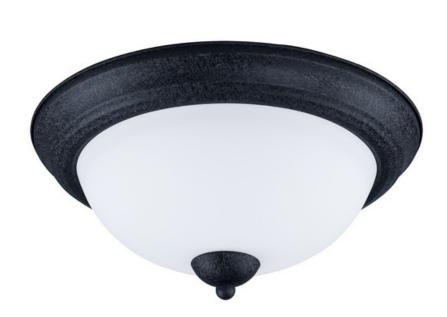

## PRODUCT DESCRIPTION

Heavy rectangular tubing support tall scale Satin White glass shades that creates an upscale forged look at a builder price. Available in your choice of Textured Black or Satin Nickel, this collection is complete enough to do the entire home.

## **GLASS**

Satin White SW

## MATERIAL

Steel