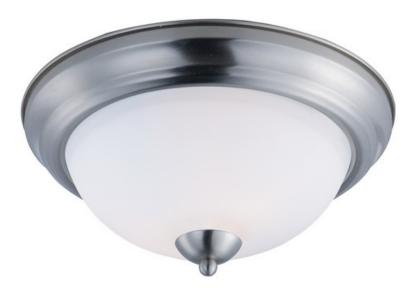

### PRODUCT DESCRIPTION

Heavy rectangular tubing support tall scale Satin White glass shades that creates an upscale forged look at a builder price. Available in your choice of Textured Black or Satin Nickel, this collection is complete enough to do the entire home.

## **GLASS**

Satin White SW

#### MATERIAL

Steel