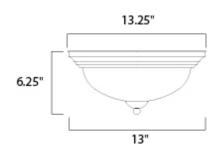

## **MEASUREMENTS**

DIMENSION : 13.25" L x 13.25" W x 6.25" H

HANGING WEIGHT : 2.66 lb